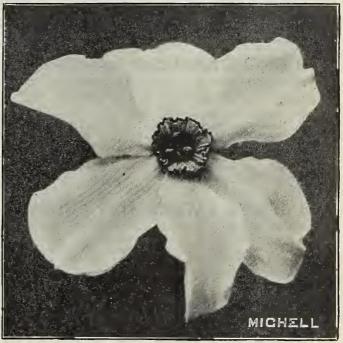

# New Scarlet Bedding Geranium "HELEN MICHELL" (SEE COLOR PLATE OPPOSITE) (Name registered with S. A. F. & O. H.) (Cross-Seedling Jean Viaud X Alphonse Ricard)

This remarkable Geranium was exhibited Spring, 1913, at the National Flower Show, New York City, where it was pronounced the finest Geranium Novelty that was ever seen. In addition, it was awarded the only certificate of merit for new plants exhibited at the Show. This fact alone should insure its being a novelty of sterling worth. The past summer a large block of these plants outdoors was in constant bloom, at our plant establishment from May, and still so when this catalogue was published.

#### OUR FURTHER CLAIM

for this novelty is, that it surpasses all other Scarlet Geraniums.

- (1.) In brilliancy of color.
- (2.) In size of bloom.
- (3.) In number of clusters to the individual plant.
- (4.) In vigor and strength.
- (5.) In earliness of bloom.
- (6.) In constancy of bloom.
- (7.) In propagating quality no Geranium equals it.
- (8.) In a wonderful ability to retain its brilliancy of color in the hottest of weather.